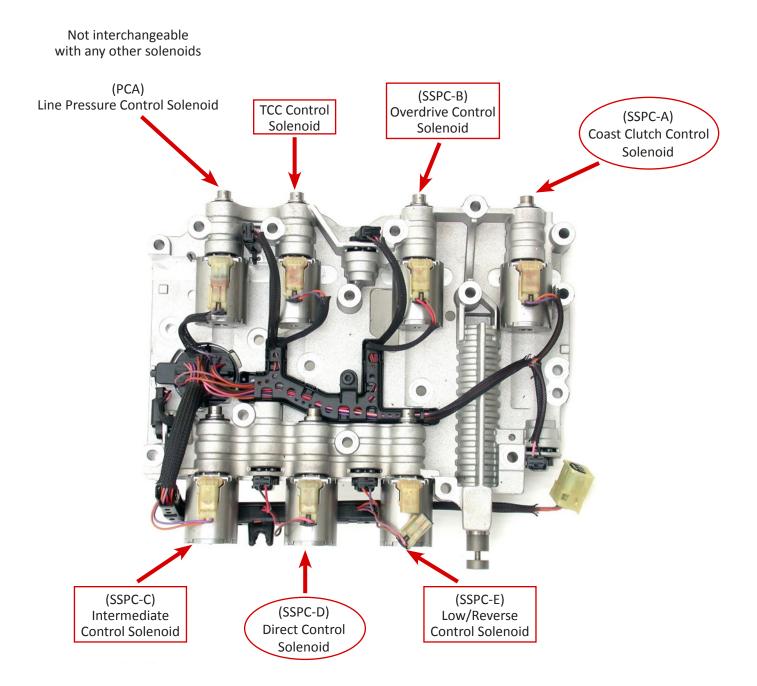

## **Torqshift**Solenoid ID and Interchange

Use the following figures to identify Torqshift solenoid locations. If you suspect a problem with a solenoid you can interchange it with another to aid in diagnosis.

Solenoids TCC, SSPC-B, SSPC-C and SSPC-E solenoids can be interchanged with one another. Those solenoids are marked with a square in the figure. They cannot be interchanged with any other solenoids. Solenoids SSPC-A and SSPC-D can be interchanged with one another. Those soelnoids are marked with a circle in the figure. They cannot be interchanged with any other solenoids.

The PCA solenoid is not interchangeable with any of the other solenoids.

## **Torqshift Solenoid ID and Interchange**

The solenoids marked with the rectangles are interchangeable, as are the ones with the circle.