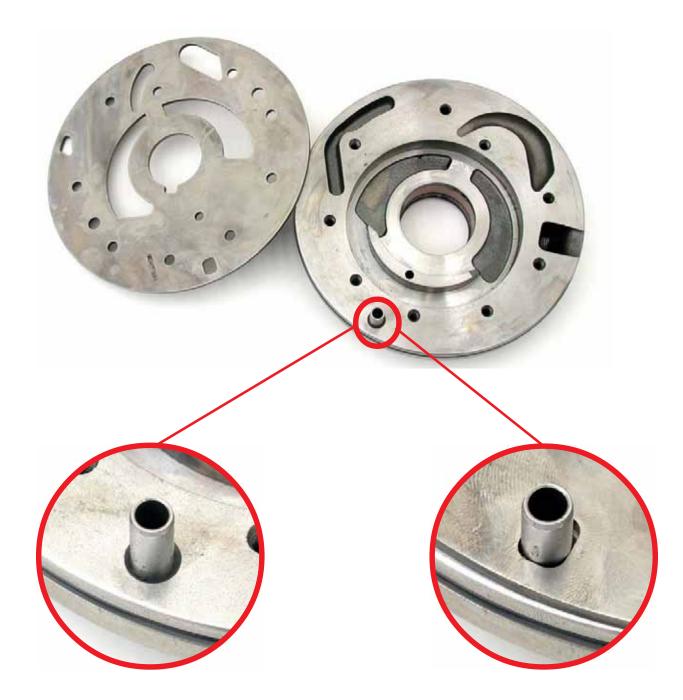

## **ZF5HP19FL** Pump Disassembly

272

Look here for bushing wear.

This alignment dowel is used to align the pump halves. VERY IMPORTANT not to lose it. **IMPORT** 

## ZF5HP19FL Pump Disassembly (continued)

273