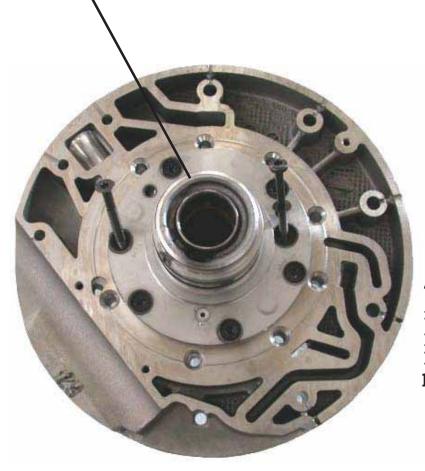

## **ZF5HP19FL** Pump Disassembly

272

Look here for bushing wear.

This alignment dowel is used to align the pump halves. VERY IMPORTANT not to lose it. **IMPORT** 