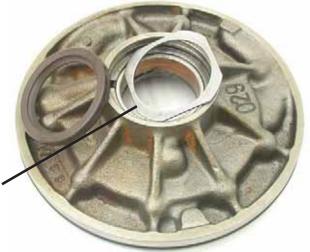

Possible front seal leak due to the oil deflector becoming loose and damaging the seal

 $\ensuremath{\mathbb{C}}$  2004 ATRA. All Rights Reserved