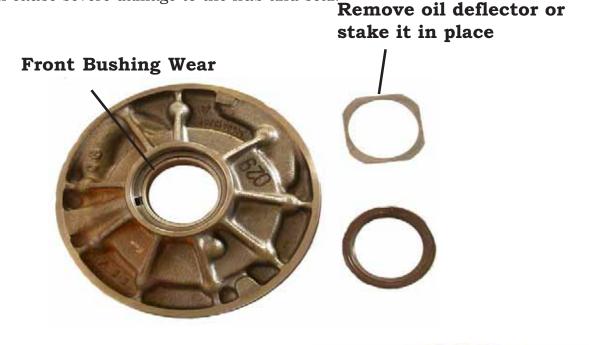

## **ZF5HP19FL** Front Seal and Oil Deflector

When dissassembling the pump assembly, you can choose to remove the oil deflector or simply stake it in to place. In some cases the oil deflector becomes loose and can cause the pump bushing to jar loose and spin in the housing. This can cause severe damage to the hub and seal.

Possible front seal leak due to the oil deflector becoming loose and damaging the seal

 $\ensuremath{\mathbb{C}}$  2004 ATRA. All Rights Reserved